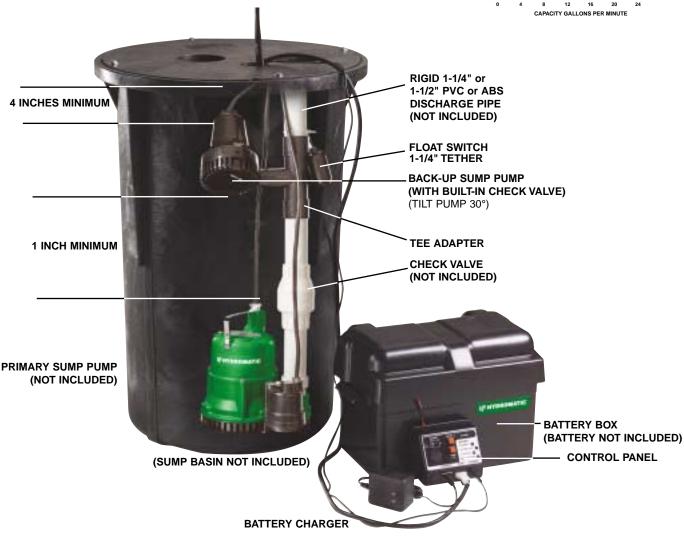

#### **Typical Installation**

## FG-A1 BATTERY OPERATED BACK-UP SUMP PUMP IS DESIGNED TO BACK UP PRIMARY RESIDENTIAL SUMP PUMPS IN CASE OF PUMP OR POWER FAILURE.

The FG-A1 features a separate float switch and built-in alarm which automatically starts back-up system and activates warning buzzer to protect against high water damage and warn of primary pump failure. Call your Hydromatic distributor or Hydromatic sales office at 419-289-3042 for more information.