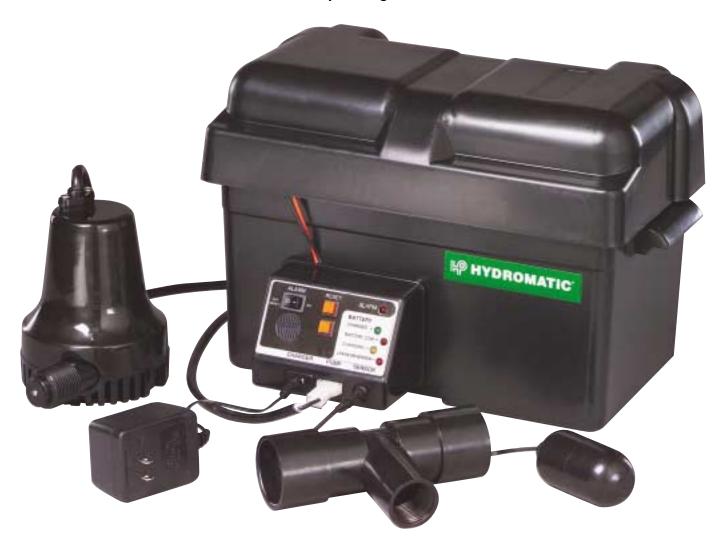

# HYDROMATIC®

### FLOOD GUARD

#### FG-A1 12 Volt Battery Back-Up Power Supply

- Complete battery back-up sump pump system
- LEDs monitor four conditions
- Control board sounds warning alarm and alarm light when the FG-A1 is activated
- The FG-A1 is equipped with pump test and reset button
- The FG-A1 maintains constant battery charge

FG-A1 operates up to eight hours continuously or twenty-four hours intermittently (Depending on battery type and condition).

Battery not included.