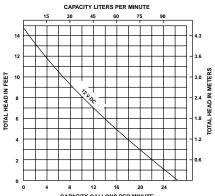

th pump test and reset button
- The FG-A1 maintains constant battery charge





FG-A1 operates up to eight hours continuously or twenty-four hours intermittently (Depending on battery type and condition).

Battery not included.

#### FG-A1 - 12 Volt Battery Back-Up Power Supply

#### **Details**

#### **Typical Installation**

## FG-A1 BATTERY OPERATED BACK-UP SUMP PUMP IS DESIGNED TO BACK UP PRIMARY RESIDENTIAL SUMP PUMPS IN CASE OF PUMP OR POWER FAILURE.

The FG-A1 features a separate float switch and built-in alarm which automatically starts back-up system and activates warning buzzer to protect against high water damage and warn of primary pump failure. Call your Hydromatic distributor or Hydromatic sales office at 419-289-3042 for more information.

#### **FG-A1 Performance Curve**